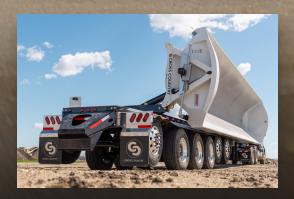

- A-Frame pedestal supports the cylinder and hinge structure, for increased hinge strength during dump cycle
- 2. Heavy-duty 2-speed landing gear with selfleveling sand shoe
- 3. Aluminum front fenders with rubber belting

- 1. Removable push block
- 2. 6" hydraulic lift cylinders
- 3. Premium automotive finish
  - Standard colours black, white and silver with custom colours available
- 4. Truck-Lite Harness & LED Lamps
- 5. Bolt-on aluminum tail light brackets