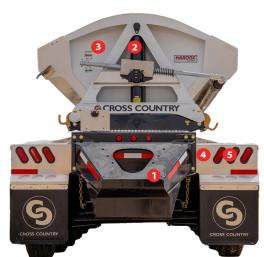

- A-Frame pedestal supports the cylinder and hinge structure, for increased hinge strength during dump cycle
- 2. Heavy-duty 2-speed landing gear with selfleveling sand shoe
- 3. Aluminum front fenders with rubber belting

- 1. Removable push block
- 2. 6" hydraulic lift cylinders
- 3. Premium automotive finish
  - Standard colours black, white and silver with custom colours available
- 4. Truck-Lite Harness & LED Lamps
- 5. Bolt-on aluminum tail light brackets