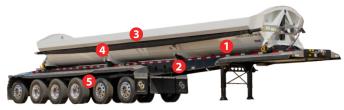

#### **Features**

- **1.** Hardox® 450 premium wear plate material provides exceptional durability, available in 3%" & 14" thicknesses
- 2. Fabricated frame and crossmembers constructed from 100,000 psi hi-tensile premium steel
- Oversized top sill constructed of 100,000 psi hi-tensile premium steel
- **4.** Electric side-roll tarp protected by top rail, with mesh or vinyl tarp material
- 5. Plastic half moon rear fenders