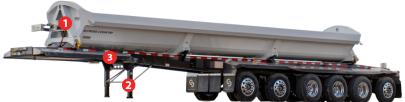

- A-Frame pedestal supports the cylinder and hinge structure, for increased hinge strength during dump cycle
- 2. Heavy-duty 2-speed landing gear with selfleveling sand shoe
- 3. Aluminum front fenders with rubber belting

- 1. Removable push block
- 2. 6" hydraulic lift cylinders
- 3. Premium automotive finish
  - Standard colours black, white and silver with custom colours available
- 4. Truck-Lite Harness & LED Lamps
- 5. Bolt-on aluminum tail light brackets