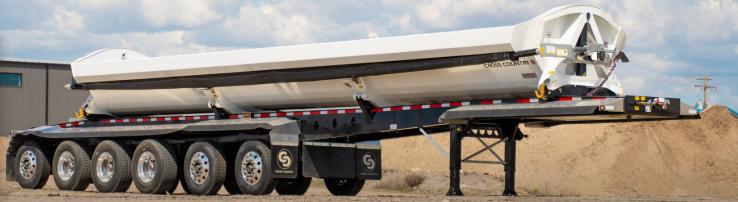

## **Cross Country 536SDX Side Dump**

#### **Features**

- **1.** Hardox® 450 premium wear plate material provides exceptional durability, available in 3%" & 14" thicknesses
- 2. Fabricated frame and crossmembers constructed from 100,000 psi hi-tensile premium steel
- Oversized top sill constructed of 100,000 psi hi-tensile premium steel
- **4.** Electric side-roll tarp protected by top rail, with mesh or vinyl tarp material
- 5. Plastic half moon rear fenders